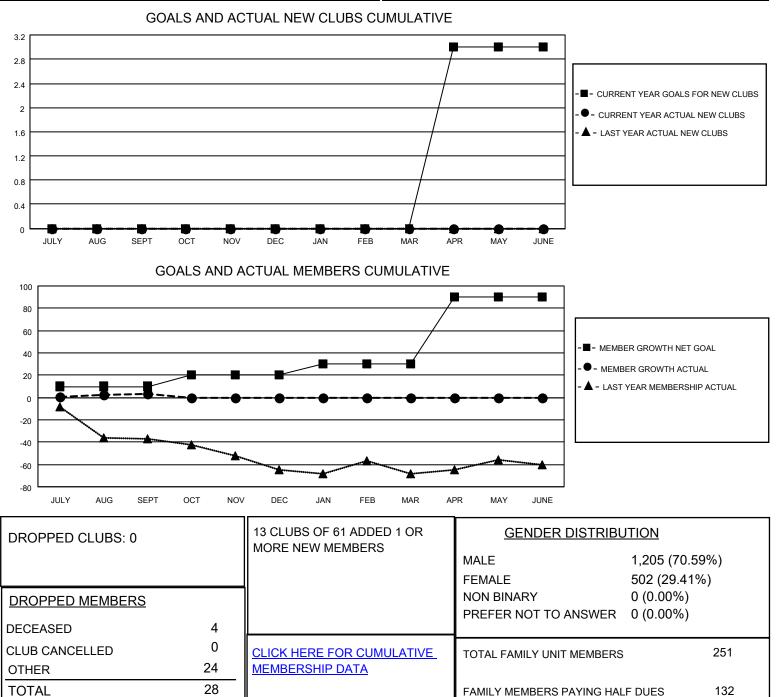

## LOCATION CALIFORNIA

District 4 A2

Results as of: 9/30/2021

| Clubs                 |               |           |               | Members               |                        |                         |                                                    |
|-----------------------|---------------|-----------|---------------|-----------------------|------------------------|-------------------------|----------------------------------------------------|
| RESULTS FOR 2021-2022 |               |           |               | RESULTS FOR 2021-2022 |                        |                         |                                                    |
| QUARTER               | NEW CLUB GOAL | NEW CLUBS | DROPPED CLUBS | QUARTER MEM           | BER GROWTH NET<br>GOAL | MEMBER GROWTH<br>ACTUAL | DROPPED<br>MEMBERS ACTUAL<br>(including transfers) |
| JULY/AUG/SEPT         | 0             | 0         | 0             | JULY/AUG/SEPT         | 10                     | 32                      | 28                                                 |
| OCT/NOV/DEC           | 0             | 0         | 0             | OCT/NOV/DEC           | 10                     | 0                       | 0                                                  |
| JAN/FEB/MAR           | 0             | 0         | 0             | JAN/FEB/MAR           | 10                     | 0                       | 0                                                  |
| APR/MAY/JUNE          | 3             | 0         | 0             | APR/MAY/JUNE          | 60                     | 0                       | 0                                                  |